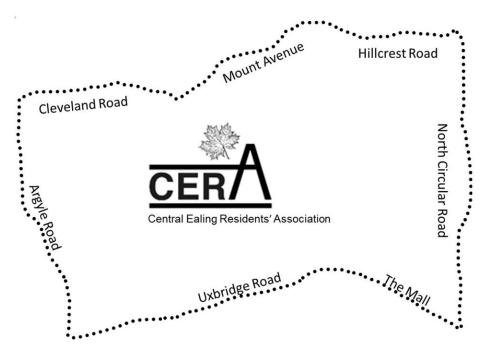

Dear Resident(s),

I'm writing to invite you to join Central Ealing Residents' Association, which since 1968 has been representing hundreds of members throughout the area. Your support, at just £7.50 per year, will further strengthen CERA as the leading voice of everybody interested in the many local issues listed below and will ensure that you receive regular newsletters like the current issue enclosed.